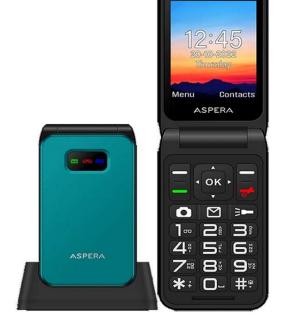

## Aspera F46 Flip

## **FEATURES**

Popular Flip Phone Large Keypad

**Integrated SOS** 

Flip phones are evergreen!

Convenient charging cradle - easy charging.

Large, programmable soft-touch keypad.

**FM Radio** 

RRP:

\$

Colors: Green

In the box: Handset

**Charging Cradle** 

User Guide Warranty